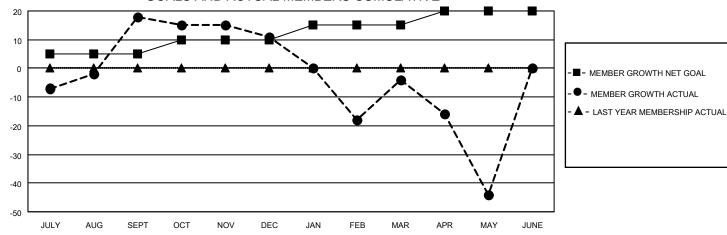

## MONTHLY MEMBERSHIP PROGRESS REPORT

LOCATION ARIZONA District 21 N Results as of: 5/31/2021

| Clubs         |               |             |               | Members               |                        |                         |                                                    |  |
|---------------|---------------|-------------|---------------|-----------------------|------------------------|-------------------------|----------------------------------------------------|--|
|               | RESULTS FOR   | R 2020-2021 |               | RESULTS FOR 2020-2021 |                        |                         |                                                    |  |
| QUARTER       | NEW CLUB GOAL | NEW CLUBS   | DROPPED CLUBS | QUARTER MEM           | BER GROWTH NET<br>GOAL | MEMBER GROWTH<br>ACTUAL | DROPPED<br>MEMBERS ACTUAL<br>(including transfers) |  |
| JULY/AUG/SEPT | 1             | 1           | 0             | JULY/AUG/SEPT         | 5                      | 91                      | 57                                                 |  |
| OCT/NOV/DEC   | 1             | 2           | 0             | OCT/NOV/DEC           | 5                      | 82                      | 82                                                 |  |
| JAN/FEB/MAR   | 1             | 1           | 2             | JAN/FEB/MAR           | 5                      | 86                      | 85                                                 |  |
| APR/MAY/JUNE  | 1             | 0           | 0             | APR/MAY/JUNE          | 5                      | 30                      | 67                                                 |  |