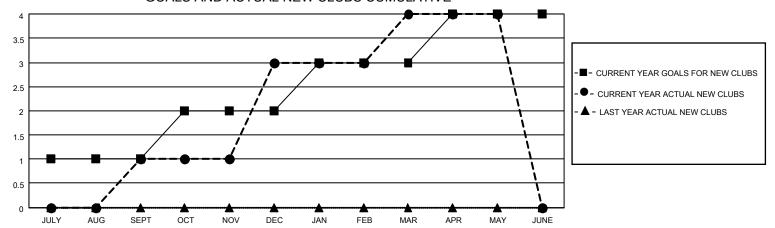

## MONTHLY MEMBERSHIP PROGRESS REPORT

LOCATION ARIZONA District 21 N Results as of: 5/31/2021

| Clubs         |               |             |               | Members               |                        |                         |                                                    |  |
|---------------|---------------|-------------|---------------|-----------------------|------------------------|-------------------------|----------------------------------------------------|--|
|               | RESULTS FOR   | R 2020-2021 |               | RESULTS FOR 2020-2021 |                        |                         |                                                    |  |
| QUARTER       | NEW CLUB GOAL | NEW CLUBS   | DROPPED CLUBS | QUARTER MEM           | BER GROWTH NET<br>GOAL | MEMBER GROWTH<br>ACTUAL | DROPPED<br>MEMBERS ACTUAL<br>(including transfers) |  |
| JULY/AUG/SEPT | 1             | 1           | 0             | JULY/AUG/SEPT         | 5                      | 91                      | 57                                                 |  |
| OCT/NOV/DEC   | 1             | 2           | 0             | OCT/NOV/DEC           | 5                      | 82                      | 82                                                 |  |
| JAN/FEB/MAR   | 1             | 1           | 2             | JAN/FEB/MAR           | 5                      | 86                      | 85                                                 |  |
| APR/MAY/JUNE  | 1             | 0           | 0             | APR/MAY/JUNE          | 5                      | 30                      | 67                                                 |  |